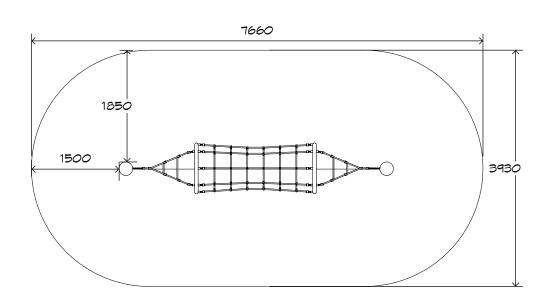

# 4.2m Vortex CN-1018

CRITICAL FALL HEIGHT 1.55M

TOTAL HEIGHT 2.2m

RECOMMENDED SURFACING 27m<sup>2</sup>

RECOMMENDED AGE 3+

RECOMMENDED USERS 1-6

NZS 5828:2015