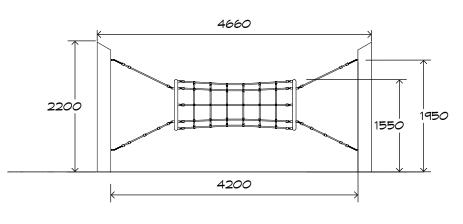

# 4.2m Vortex CN-1018

CRITICAL FALL HEIGHT 1.55M

TOTAL HEIGHT 2.2m

RECOMMENDED SURFACING 27m<sup>2</sup>

RECOMMENDED AGE 3+

RECOMMENDED USERS 1-6

NZS 5828:2015