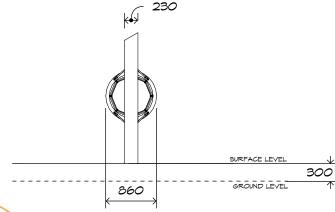

# 4.2m Vortex CN-1018

CRITICAL FALL HEIGHT 1.55M

TOTAL HEIGHT 2.2m

RECOMMENDED SURFACING 27m<sup>2</sup>

RECOMMENDED AGE 3+

RECOMMENDED USERS 1-6

NZS 5828:2015