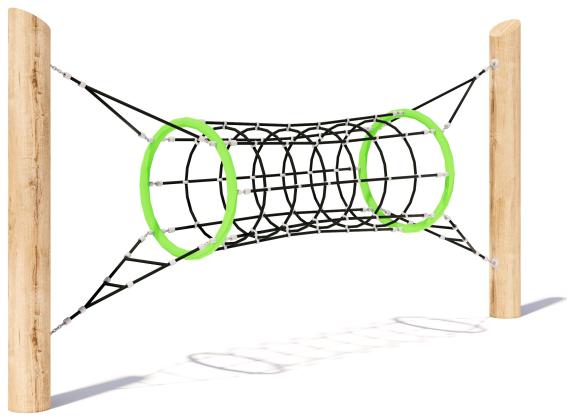

# 4.2m Vortex CN-1018

CRITICAL FALL HEIGHT 1.55M

TOTAL HEIGHT 2.2m

RECOMMENDED SURFACING 27m<sup>2</sup>

RECOMMENDED AGE 3+

RECOMMENDED USERS 1-6

NZS 5828:2015